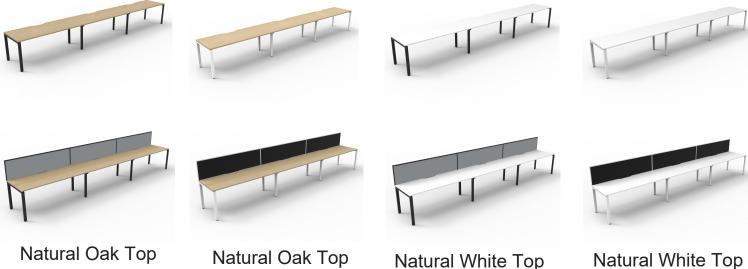

## **PRODUCT DESCRIPTION**

Three Person Workstation Single Sided Workstation Fixed height workstation Profile leg 60mm x 30mm Powdercoated under frame Adjustable leveling Feet EO Rated 25mm Thick top with 410mm x 50mm D Scallop cut out to rear AFRDI Certified 5 Year Warranty

Fixed Desk Height 730mm Overall height with Screen 1200 mm H

## **Overall Size**

1200 x 750mm 1500 x 750mm 1800 x 750mm 3600mm W x 780mm D x 730/1200mm H 4500mm W x 780mm D x 730/1200mm H 5400mm W x 780mm D x 730/1200mm H

Natural Oak Top Black Satin Frame

**Black Satin Frame** 

White Satin Frame

Natural White Top White Satin Frame